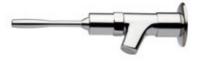

#### **SELF CLOSING**

Our timed taps can be activated through a lever or pedal button. Furthermore, you can choose between single water and mixers (simple, thermostatic and progressive).

### LEVER

The lever can be activated through the use of the elbow, for example in cases you have dirty hands or when it is not possible to use your hands.