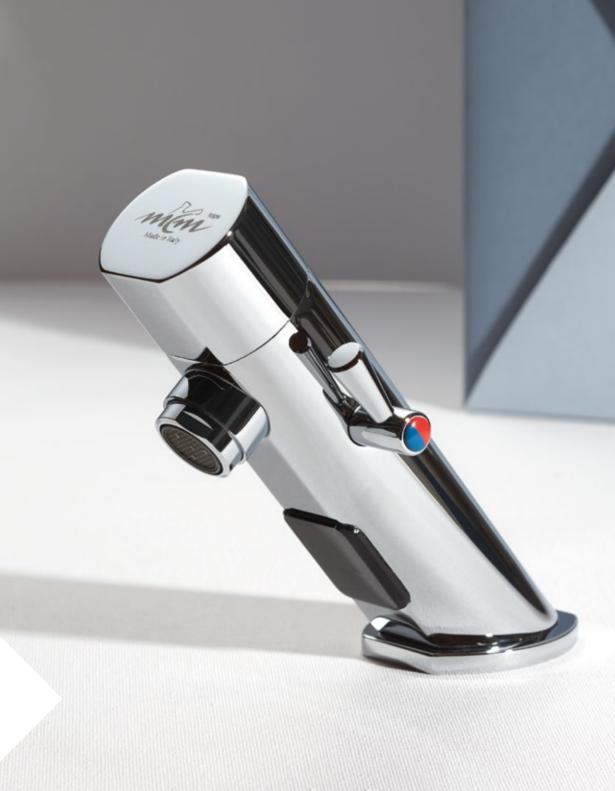

#### **ELECTRONIC CONTACTLESS**

Thanks to an infrared electronic device, considerable water and energy savings are obtained and the spread of germs and bacteria is limited: an essential safety for all public areas.

## **REDUCING CONTACT MEANS INCREASING HYGIENE**

Our range of ELECTRONIC TAPS, in addition to having a positive impact on the environment, eliminates the possibility of contagion through contact with the surface of the product. The activation of the water flow through a sensor allows the user to activate it without touching the activation button. A totally hygienic solution, suitable for being applied in all public and crowded areas.