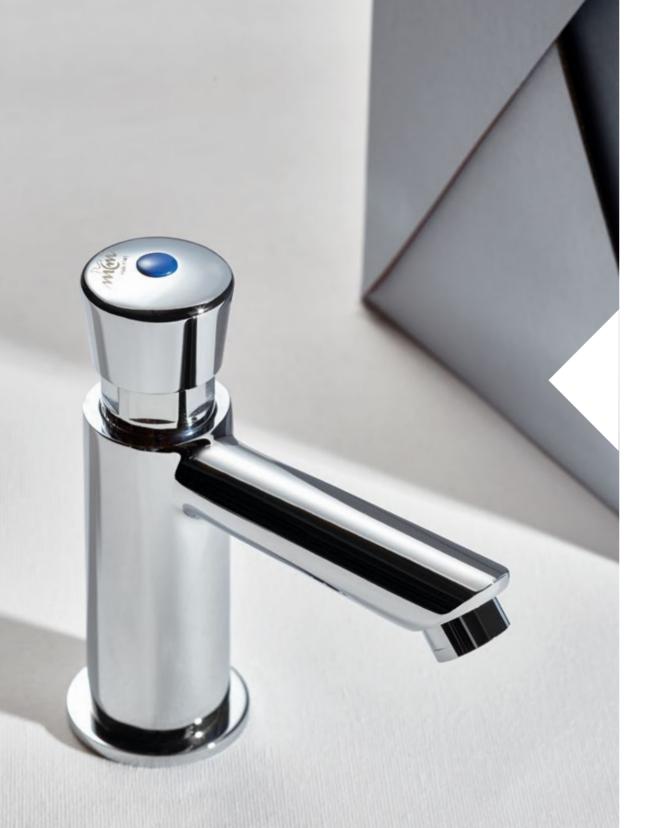

#### **SELF CLOSING**

Our timed taps can be activated through a lever or pedal button. Furthermore, you can choose between single water and mixers (simple, thermostatic and progressive).

### LEVER

The lever can be activated through the use of the elbow, for example in cases you have dirty hands or when it is not possible to use your hands.