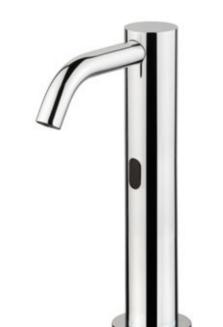

#### **ELECTRONIC CONTACTLESS**

Thanks to an infrared electronic device, considerable water and energy savings are obtained and the spread of germs and bacteria is limited: an essential safety for all public areas.

## **REDUCING CONTACT MEANS INCREASING HYGIENE**

Our range of ELECTRONIC TAPS, in addition to having a positive impact on the environment, eliminates the possibility of contagion through contact with the surface of the product. The activation of the water flow through a sensor allows the user to activate it without touching the activation button. A totally hygienic solution, suitable for being applied in all public and crowded areas.