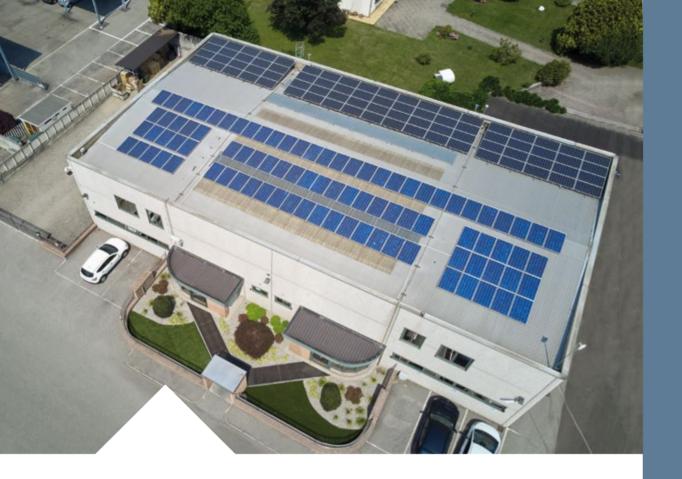

### **BETTER ENERGY FROM NATURAL SOURCES**

MCM Rubinetterie produces 100% of energy needs from renewable sources. The company is covered by a **photovoltaic system** of 1000 sqm, thanks to which every day we avoid the emission of 100 Kg of Co2 which, within a year, equals about 150-200 barrels of oil: it is the equivalent of a car traveling 600 km. In addition, we have a **hydroelectric plant** with an average power of 110 kW and a maximum of 250 kW, which can produce from 750 thousand kW to 1

Here, ecology and attention to the environment are a concrete fact every day.

million kW per year.