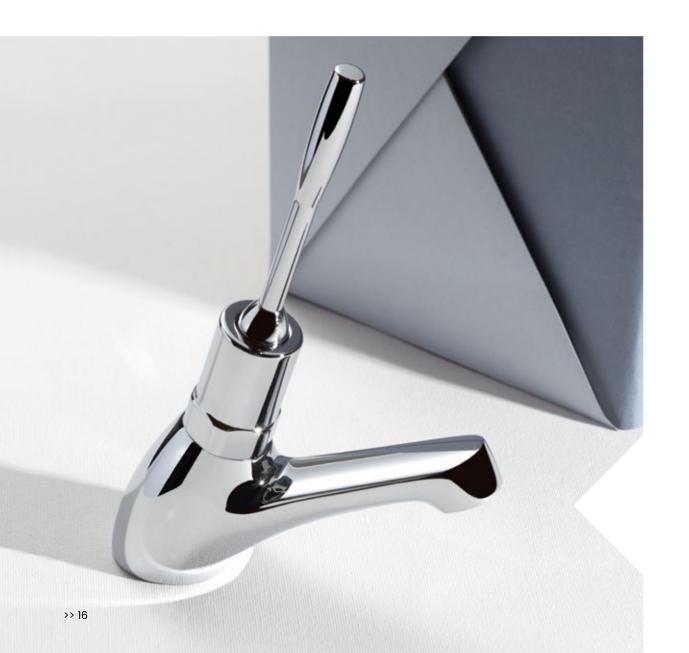

#### **SELF CLOSING**

Our timed taps can be activated through a lever or pedal button. Furthermore, you can choose between single water and mixers (simple, thermostatic and progressive).

### LEVER

The lever can be activated through the use of the elbow, for example in cases you have dirty hands or when it is not possible to use your hands.